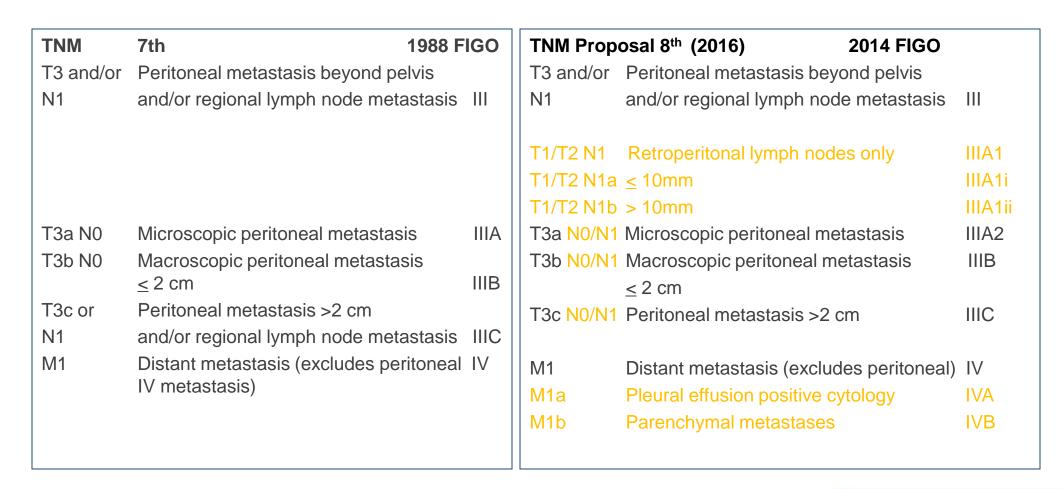

#### Ovary – 7<sup>th</sup> ed TNM and Ovary, Fallopian Tube and primary peritoneal carcinoma FIGO 2014

| TNM | 7th                                                    | 1988 FIGO | TNM Proposal 8 <sup>th</sup> (2016)               |                                                                 | 2014 FIGO |
|-----|--------------------------------------------------------|-----------|---------------------------------------------------|-----------------------------------------------------------------|-----------|
| T1  | Limited to the ovaries                                 | I         | T1                                                | Limited to the ovaries                                          | I         |
| T1a | One ovary (capsule intact)                             | IA        | T1a                                               | One ovary, (capsule intact) or fallopian tube                   | IA        |
| T1b | Both ovaries, capsule intact                           | IB        | T1b                                               | Both ovaries, capsule intact                                    | IB        |
| T1c | Capsule ruptured, tumour on                            | IC        | T1c1                                              | Surgical Spill                                                  | IC1       |
|     | surface, malignant cells in ascite peritoneal washings | es or     | T1c2                                              | Capsule ruptured before surgery or tube                         |           |
|     |                                                        |           | T1c3                                              | Malignant cells in ascites or peritoneal washings               | IC3       |
| T2  | Pelvic extension                                       | П         | T2                                                | Pelvic extension below pelvic brim primary peritoneal carcinoma | or II     |
| T2a | Uterus, tube(s)                                        | IIA       | T2a                                               | Uterus, fallopian tube(s), ovary (ies                           | s) IIA    |
| T2b | Other pelvic tissues                                   | IIB       | T2b                                               | Other pelvic tissues                                            | IIB       |
| T2c | Malignant cells in ascites or in                       |           | Note: There is no longer a T2c category           |                                                                 |           |
|     | peritoneal washings                                    |           | Note: There is no T1 primary peritoneal carcinoma |                                                                 |           |